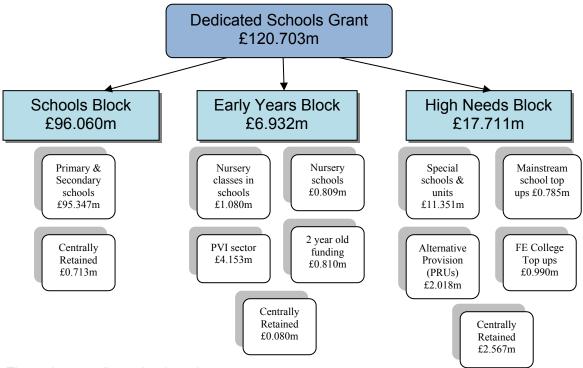

## 1. Background

- 1.1 The main source of funding for schools is the Dedicated Schools Grant (DSG). It is a ring fenced specific grant and can only be used on school/pupil activity.
- 1.2 The grant is split into three funding blocks. Although separate allocations are received for each, the blocks themselves are not ring fenced.
- 1.3 The following diagram shows what is funded out of each of the three blocks in the 2015/16 budget (the figures include funding to Academies and post 16 high needs place funding which form part of our allocation but are paid direct by the EFA, and exclude carry forward of one off funding from the previous year):

The main centrally retained services are:

Schools Block – licences for all schools, growth fund for schools, school admissions service Early Years Block – quality monitoring & compliance, eligibility checking, sufficiency & sustainability planning, early years IT system

High Needs Block – ASD advisory support, Home Tuition, Engaging Potential service, therapy services, sensory impairment support, inclusion support, applied behaviour support, vulnerable children support, early intervention